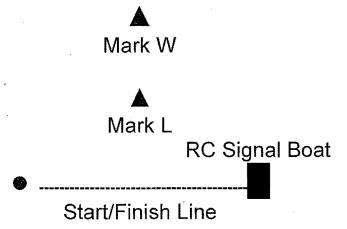

SI 10.1 is changed as follows;

10.1 Course Configuration (not to scale)

SIGNAL COURSE

NONE Start – W – L – W – Finish

CODE FLAG "S" Start – W – Finish

(Signaled at Warning Signal – WHITE SQUARE FLAG WITH BLUE SQUARE IN CENTER)